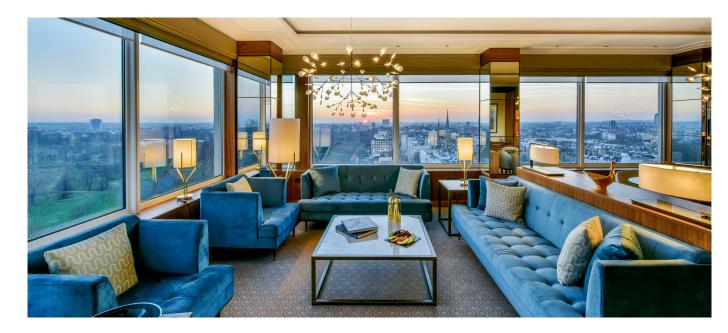

## A ROOM WITH A VIEW

Rooms and suites at Royal Lancaster London combine timeless classic style, comfort and spectacular views of Hyde Park and the famous London skyline.

Each of our 411 guestrooms has been impeccably designed with every amenity in mind to ensure that every stay is a pure delight.