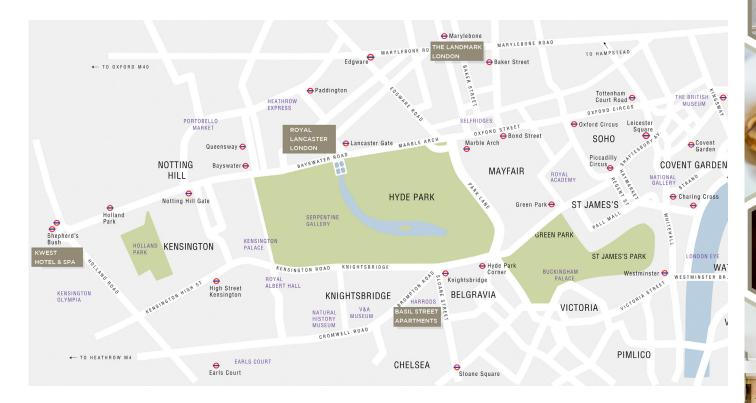

## THE PERFECT LOCATION

- Adjacent to Lancaster Gate tube station
- 5 minute walk to Paddington Station
- 1 minute walk to Hyde Park
- 6 minute walk to Heathrow Express

- 20 minute walk to Notting Hill
- 20 minutes to Eurostar by taxi
- 10 minutes to Oxford Street
- 30 miles to Gatwick Airport